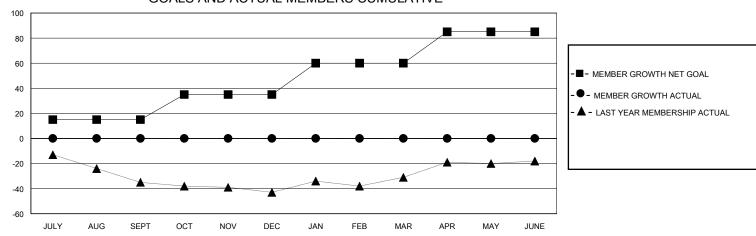

## GOALS AND ACTUAL MEMBERS CUMULATIVE

| DROPPED CLUBS: 0         |    | 7 CLUBS OF 47 ADDED 1 OR MORE<br>NEW MEMBERS | GENDER DISTRIBUTION  MALE 782 (62.16%)  55MALE 476 (37.84%) |              |     |
|--------------------------|----|----------------------------------------------|-------------------------------------------------------------|--------------|-----|
| DROPPED MEMBERS          |    |                                              | FEMALE                                                      | 476 (37.84%) |     |
| DECEASED                 | 4  | CLICK HERE FOR CUMULATIVE                    | TOTAL FAMILY UNIT MEMBERS                                   |              | 177 |
| CLUB CANCELLED 0 OTHER 8 |    | MEMBERSHIP DATA                              | FAMILY MEMBERS PAYING HALF DUES                             |              | 92  |
|                          |    |                                              |                                                             |              | 32  |
| TOTAL                    | 12 |                                              |                                                             |              |     |